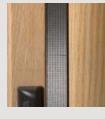

# Say goodbye to outdated screen doors and hello to a fresher view.

StowAway<sup>™</sup> screens glide smoothly to allow you to bring the best of outside in. Providing breezy cross-ventilation and expanding your space, StowAway<sup>™</sup> retractable screens block the sun's rays, as well as insects and dirt. StowAway<sup>™</sup> eliminates the need for storm doors and enhances the style of almost any door or window. When not in use, it glides away into an attractive, self-protective casing. It is a refined, elegant solution for french doors, patios, lanais, decks, sun porches, sliding patio doors, and more. You select your favorite color, style, screen texture, UV filtering, and latching options.