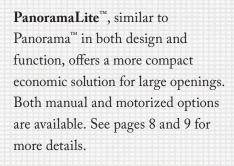

Similar to Panorama<sup>™</sup> in both design and function, PanoramaLite<sup>™</sup> retractable custom screens offer a more economic option for turning your garages, patios, balconies, or lanais into a more useable space. The small, compact size of PanoramaLite<sup>™</sup> allows for the

housing canister to almost disappear in many applications. PanoramaLite<sup>™</sup> delivers privacy, ventilation, protection, and secure shading for various large openings around your home. You choose manual or motorized controls, color, and screen type. We researched many different brands of screens and nothing compared to a GetRetracted.com retractable screen in terms of quality and the amount of options that were offered." —Barry and Krista (Las Vegas, NV)