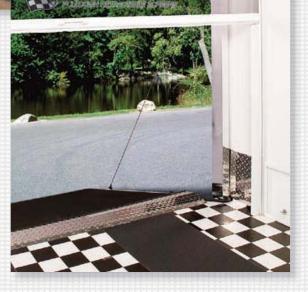

# OUR PRODUCTS

PANORAMA

**StowAway**<sup>™</sup> retractable screens retract horizontally to provide protection and ventilation for many types of openings such as entry doors, french doors, patio doors, decks, and more. See pages 4 and 5 for more details.

# Say goodbye to outdated screen doors and hello to a fresher view.

StowAway<sup>™</sup> screens glide smoothly to allow you to bring the best of outside in. Providing breezy cross-ventilation and expanding your space, StowAway<sup>™</sup> retractable screens block the sun's rays, as well as insects and dirt. StowAway<sup>™</sup> eliminates the need for storm doors and enhances the style of almost any door or window. When not in use, it glides away into an attractive, self-protective casing. It is a refined, elegant solution for french doors, patios, lanais, decks, sun porches, sliding patio doors, and more. You select your favorite color, style, screen texture, UV filtering, and latching options.