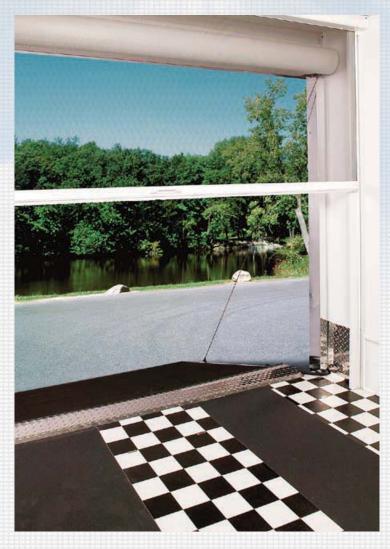

**Panorama**<sup>™</sup> wide format retractable screens operate vertically, with both manual and motorized options available, to provide screening solutions for large architectural openings such as garages, large windows, porches, archways, and more. See pages 6 and 7 for more details.

# See your architectural or garage opening in a sophisticated new light.

A stunning mastery of design and technical innovation, Panorama<sup>™</sup> wide format retractable screens transform architectural openings such as garages, large windows, porches, patios, balconies, archways, verandas, lanais, and others into more useable spaces for better living, entertaining, playing, and working. Panorama<sup>™</sup> is also perfect for covering storage openings for motorcycles, golf carts, and all your favorite toys. Offering clean ventilation that fully protects you from insects and other pests, Panorama<sup>™</sup> delivers privacy, and secure shading. You choose your color, screen type, and automation system.