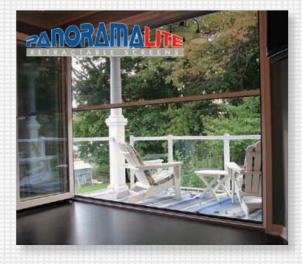

Similar to Panorama<sup>™</sup> in both design and function, PanoramaLite<sup>™</sup> retractable custom screens offer a more economic option for turning your garages, patios, balconies, or lanais into a more useable space. The small, compact size of PanoramaLite<sup>™</sup> allows for the

housing canister to almost disappear in many applications. PanoramaLite<sup>™</sup> delivers privacy, ventilation, protection, and secure shading for various large openings around your home. You choose manual or motorized controls, color, and screen type. We researched many different brands of screens and nothing compared to a GetRetracted.com retractable screen in terms of quality and the amount of options that were offered." —Barry and Krista (Las Vegas, NV)