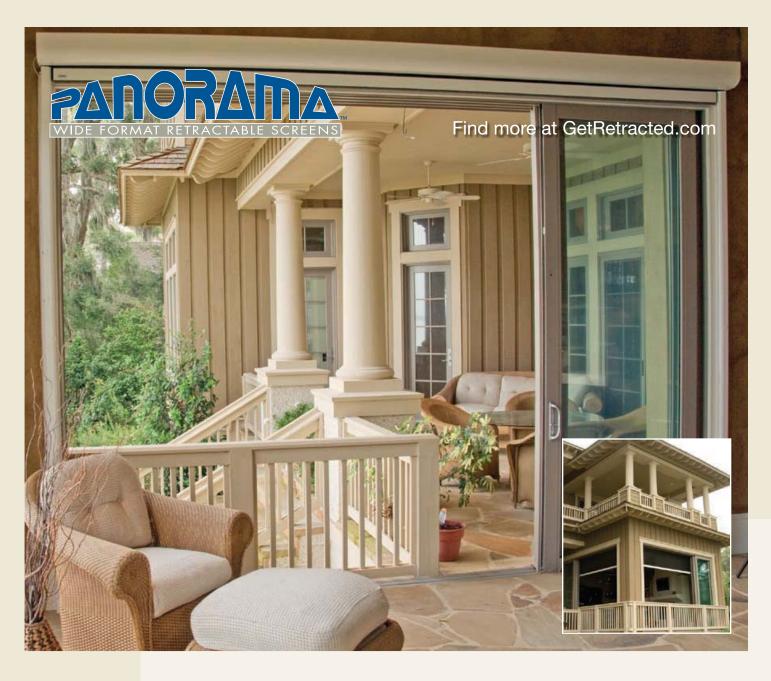

# OUR PRODUCTS

PANORAMA

**StowAway**<sup>™</sup> retractable screens retract horizontally to provide protection and ventilation for many types of openings such as entry doors, french doors, patio doors, decks, and more. See pages 4 and 5 for more details.

**Panorama**<sup>™</sup> wide format retractable screens operate vertically, with both manual and motorized options available, to provide screening solutions for large architectural openings such as garages, large windows, porches, archways, and more. See pages 6 and 7 for more details.

# See your architectural or garage opening in a sophisticated new light.

A stunning mastery of design and technical innovation, Panorama<sup>™</sup> wide format retractable screens transform architectural openings such as garages, large windows, porches, patios, balconies, archways, verandas, lanais, and others into more useable spaces for better living, entertaining, playing, and working. Panorama<sup>™</sup> is also perfect for covering storage openings for motorcycles, golf carts, and all your favorite toys. Offering clean ventilation that fully protects you from insects and other pests, Panorama<sup>™</sup> delivers privacy, and secure shading. You choose your color, screen type, and automation system.