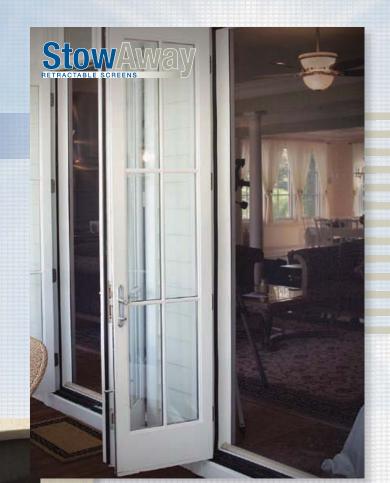

# OUR PRODUCTS

PANORAMA

**StowAway**<sup>™</sup> retractable screens retract horizontally to provide protection and ventilation for many types of openings such as entry doors, french doors, patio doors, decks, and more. See pages 4 and 5 for more details.

# Say goodbye to outdated screen doors and hello to a fresher view.

StowAway<sup>™</sup> screens glide smoothly to allow you to bring the best of outside in. Providing breezy cross-ventilation and expanding your space, StowAway<sup>™</sup> retractable screens block the sun's rays, as well as insects and dirt. StowAway<sup>™</sup> eliminates the need for storm doors and enhances the style of almost any door or window. When not in use, it glides away into an attractive, self-protective casing. It is a refined, elegant solution for french doors, patios, lanais, decks, sun porches, sliding patio doors, and more. You select your favorite color, style, screen texture, UV filtering, and latching options.