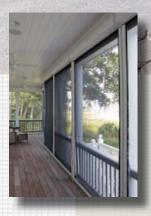

**Panorama**<sup>™</sup> wide format retractable screens operate vertically, with both manual and motorized options available, to provide screening solutions for large architectural openings such as garages, large windows, porches, archways, and more. See pages 6 and 7 for more details.

# See your architectural or garage opening in a sophisticated new light.

A stunning mastery of design and technical innovation, Panorama<sup>™</sup> wide format retractable screens transform architectural openings such as garages, large windows, porches, patios, balconies, archways, verandas, lanais, and others into more useable spaces for better living, entertaining, playing, and working. Panorama<sup>™</sup> is also perfect for covering storage openings for motorcycles, golf carts, and all your favorite toys. Offering clean ventilation that fully protects you from insects and other pests, Panorama<sup>™</sup> delivers privacy, and secure shading. You choose your color, screen type, and automation system.