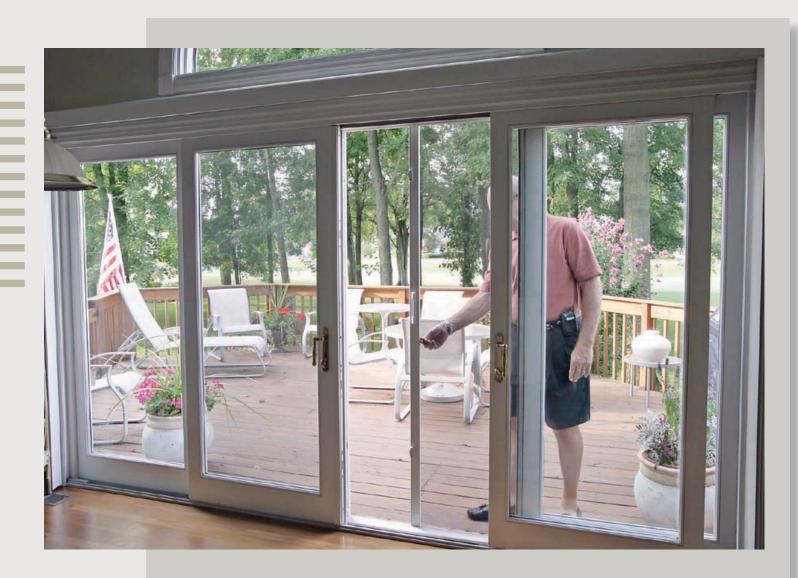

# Say goodbye to outdated screen doors and hello to a fresher view.

StowAway<sup>™</sup> screens glide smoothly to allow you to bring the best of outside in. Providing breezy cross-ventilation and expanding your space, StowAway<sup>™</sup> retractable screens block the sun's rays, as well as insects and dirt. StowAway<sup>™</sup> eliminates the need for storm doors and enhances the style of almost any door or window. When not in use, it glides away into an attractive, self-protective casing. It is a refined, elegant solution for french doors, patios, lanais, decks, sun porches, sliding patio doors, and more. You select your favorite color, style, screen texture, UV filtering, and latching options.

# STOWAWAY<sup>TM</sup> OPTIONS