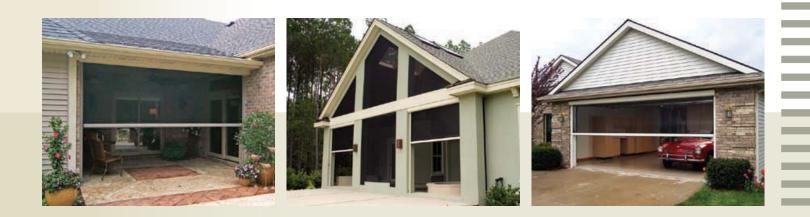

# OUR PRODUCTS

PANORAMA

**StowAway**<sup>™</sup> retractable screens retract horizontally to provide protection and ventilation for many types of openings such as entry doors, french doors, patio doors, decks, and more. See pages 4 and 5 for more details.

**Panorama**<sup>™</sup> wide format retractable screens operate vertically, with both manual and motorized options available, to provide screening solutions for large architectural openings such as garages, large windows, porches, archways, and more. See pages 6 and 7 for more details.

SportScreen<sup>™</sup> pull-down retractable screens can be installed on RVs, toy haulers, horse trailers, and other vehicles to provide maximum versatility. See page 10 for more details.

ortScree