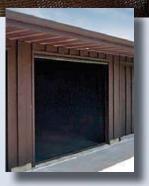

**Panorama**<sup>™</sup> wide format retractable screens operate vertically, with both manual and motorized options available, to provide screening solutions for large architectural openings such as garages, large windows, porches, archways, and more. See pages 6 and 7 for more details.

# See your architectural or garage opening in a sophisticated new light.

A stunning mastery of design and technical innovation, Panorama<sup>™</sup> wide format retractable screens transform architectural openings such as garages, large windows, porches, patios, balconies, archways, verandas, lanais, and others into more useable spaces for better living, entertaining, playing, and working. Panorama<sup>™</sup> is also perfect for covering storage openings for motorcycles, golf carts, and all your favorite toys. Offering clean ventilation that fully protects you from insects and other pests, Panorama<sup>™</sup> delivers privacy, and secure shading. You choose your color, screen type, and automation system.